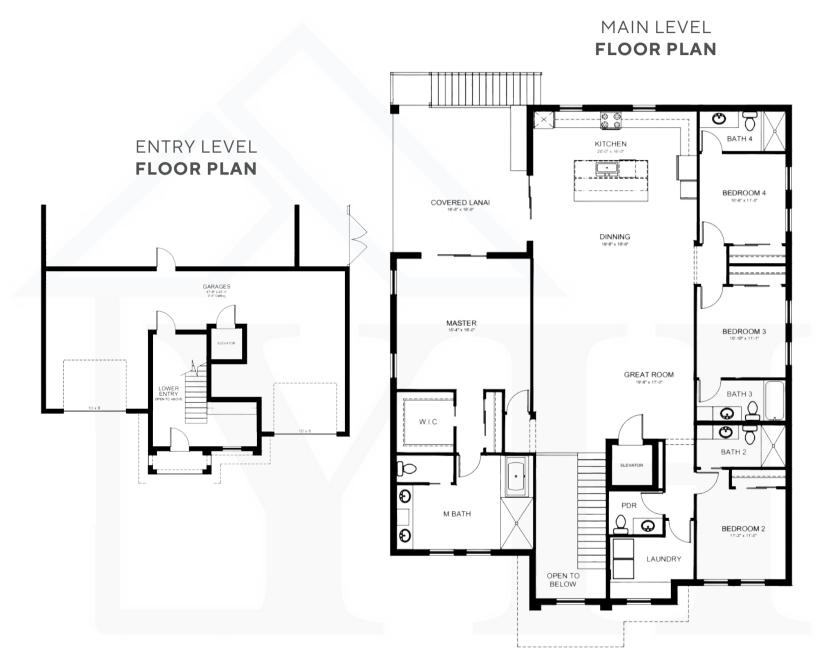

## THE TIDEVIEW PLAN 2,649 SF 4 BED/4.5 BATH/2-CAR GARAGE

## THE TIDEVIEW PLAN 2,649 SF 4 BED/4.5 BATH/2-CAR GARAGE

×