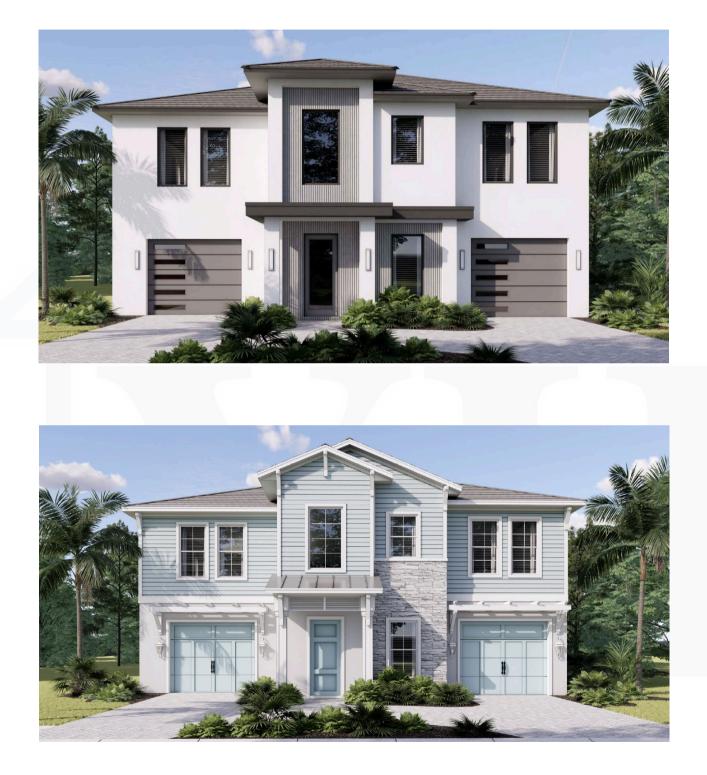

## THE TIDEVIEW PLAN 2,649 SF 4 BED/4.5 BATH/2-CAR GARAGE

## THE TIDEVIEW PLAN 2,649 SF 4 BED/4.5 BATH/2-CAR GARAGE

×