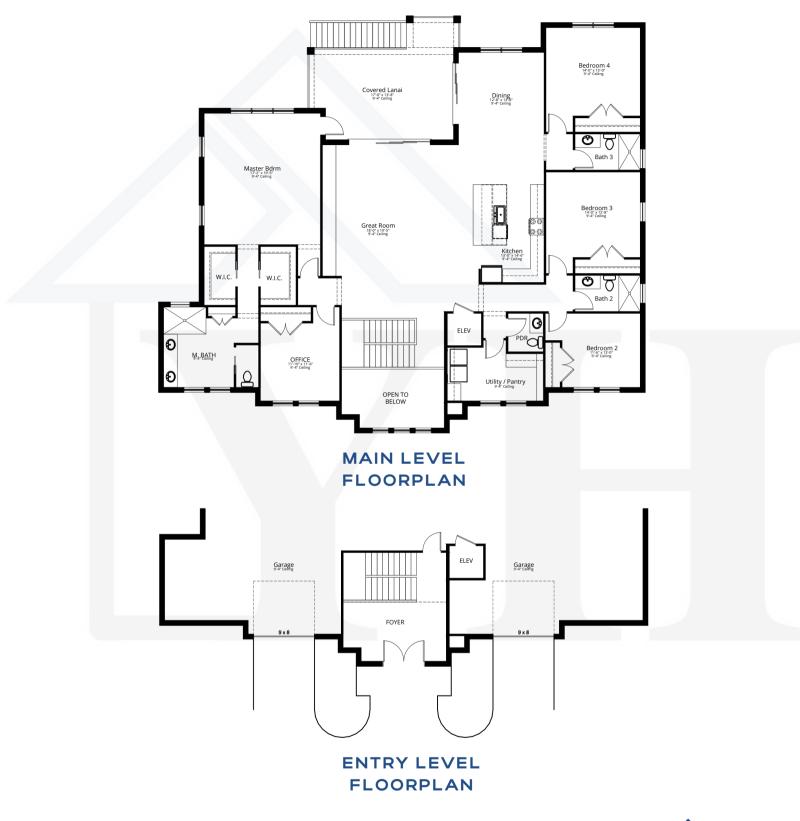

## THE BREEZEWOOD PLAN

#### 3,323 SF 3 BED/3.5 BATH/OFFICE/ 2-CAR GARAGE



### **BRITISH WEST INDIES**

## COASTAL





MODERN

## **The Island Series**

Builder reserves the right to modify or change floor plans, features and pricing without notice. All floor plans and renderings are conceptual in nature and may vary from actual homes. Square fo

© 2025 Yoder Homes | All Rights Reserved



THE BREEZEWOOD PLAN

#### 3,323 SF 3 BED/3.5 BATH/OFFICE/ 2-CAR GARAGE



# **The Island Series**



Builder reserves the right to modify or change floor plans, features and pricing without notice. All floor plans and renderings are conceptual in nature and may vary from actual homes. Square fo

© 2025 Yoder Homes | All Rights Reserved