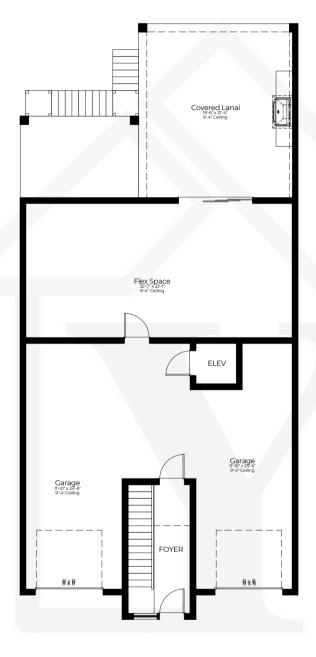

## THE DELMAR PLAN 2,182 SF 3 BED/3 BATH

Master Bdrm W.I.C. Open Deck M. BATH  $\bigcirc$ G Great Room Kitchen ELEV Utility Dining 14'-6" x 12'-8" 10'-0" Celling PDR Bath 3 Ċ () $\bigcirc$ (; Bath 2 Bedroom 3 Bedroom 2 OPEN TO BELOW

ENTRY LEVEL FLOORPLAN MAIN LEVEL FLOORPLAN