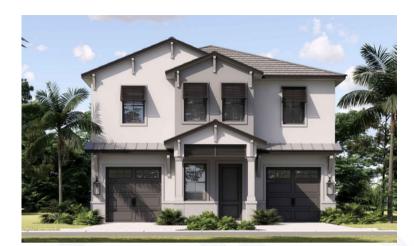

## THE DELMAR PLAN 2,182 SF 3 BED/3 BATH

**BRITISH WEST INDIES** 

COASTAL

MODERN

## THE DELMAR PLAN 2,182 SF 3 BED/3 BATH

Master Bdrm W.I.C. Open Deck M. BATH  $\bigcirc$ G Great Room Kitchen ELEV Utility Dining 14'-6" x 12'-8" 10'-0" Celling PDR Bath 3 Ċ () $\bigcirc$ (; Bath 2 Bedroom 3 Bedroom 2 OPEN TO BELOW