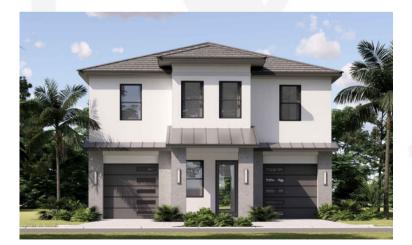

## THE DELMAR PLAN 2,182 SF 3 BED/3 BATH

**BRITISH WEST INDIES** 

COASTAL

MODERN

## THE DELMAR PLAN 2,182 SF 3 BED/3 BATH

Master Bdrm W.I.C. Open Deck M. BATH  $\bigcirc$ G Great Room Kitchen ELEV Utility Dining 14'-6" x 12'-8" 10'-0" Celling PDR Bath 3 Ċ () $\bigcirc$ (; Bath 2 Bedroom 3 Bedroom 2 OPEN TO BELOW