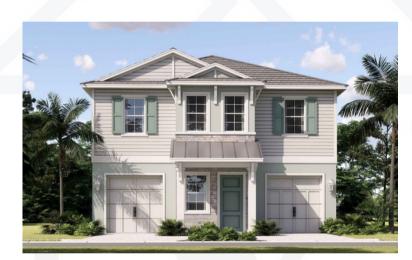

## THE DELMAR PLAN 2,182 SF 3 BED/3 BATH

**BRITISH WEST INDIES** 

COASTAL

MODERN

## THE DELMAR PLAN 2,182 SF 3 BED/3 BATH

Master Bdrm W.I.C. Open Deck M. BATH  $\bigcirc$ G Great Room Kitchen ELEV Utility Dining 14'-6" x 12'-8" 10'-0" Celling PDR Bath 3 Ċ () $\bigcirc$ (; Bath 2 Bedroom 3 Bedroom 2 OPEN TO BELOW